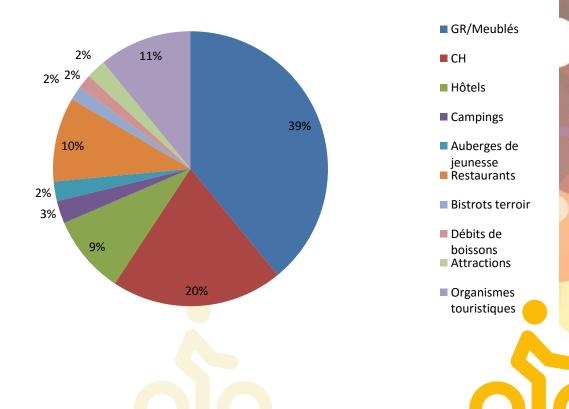

sector

### The « Bikes welcome » label...

#### How has it evolved since it was launched?

- The creation of a « bicycle » section within the Department for Tourist Products of the CGT (the Belgian equivalent of the Government Tourism Advisory Service ) whose purpose is to coordinate the label;
- A new membership procedure, clearly redefining the individual missions of all concerned;
- Connection to the «Wallonia, Quality Destination» label;
- Improved visibility and recognition of the network (ads, marketing, websites);
- Extension of the criteria to accommodations belonging to the social tourism sector, but also to tourist attractions and museums.

The « Bikes welcome» label...

How has it evolved?

Number of « Bikes welcome» members: 415

Number of associated Maisons du Tourisme :42



The « Bikes welcome» label...

What are the criteria?



| thre autoriste par le Commissariut général au Tourisone  Prominité immédiate (d'usé a une distance rationanale allater  supérà 4 e n - S. Ma dissaux cyclade concerne) - Veudille pré- cise le nombre de Idionative que de saparent votre établissement  à réseaux cyslade concernet :